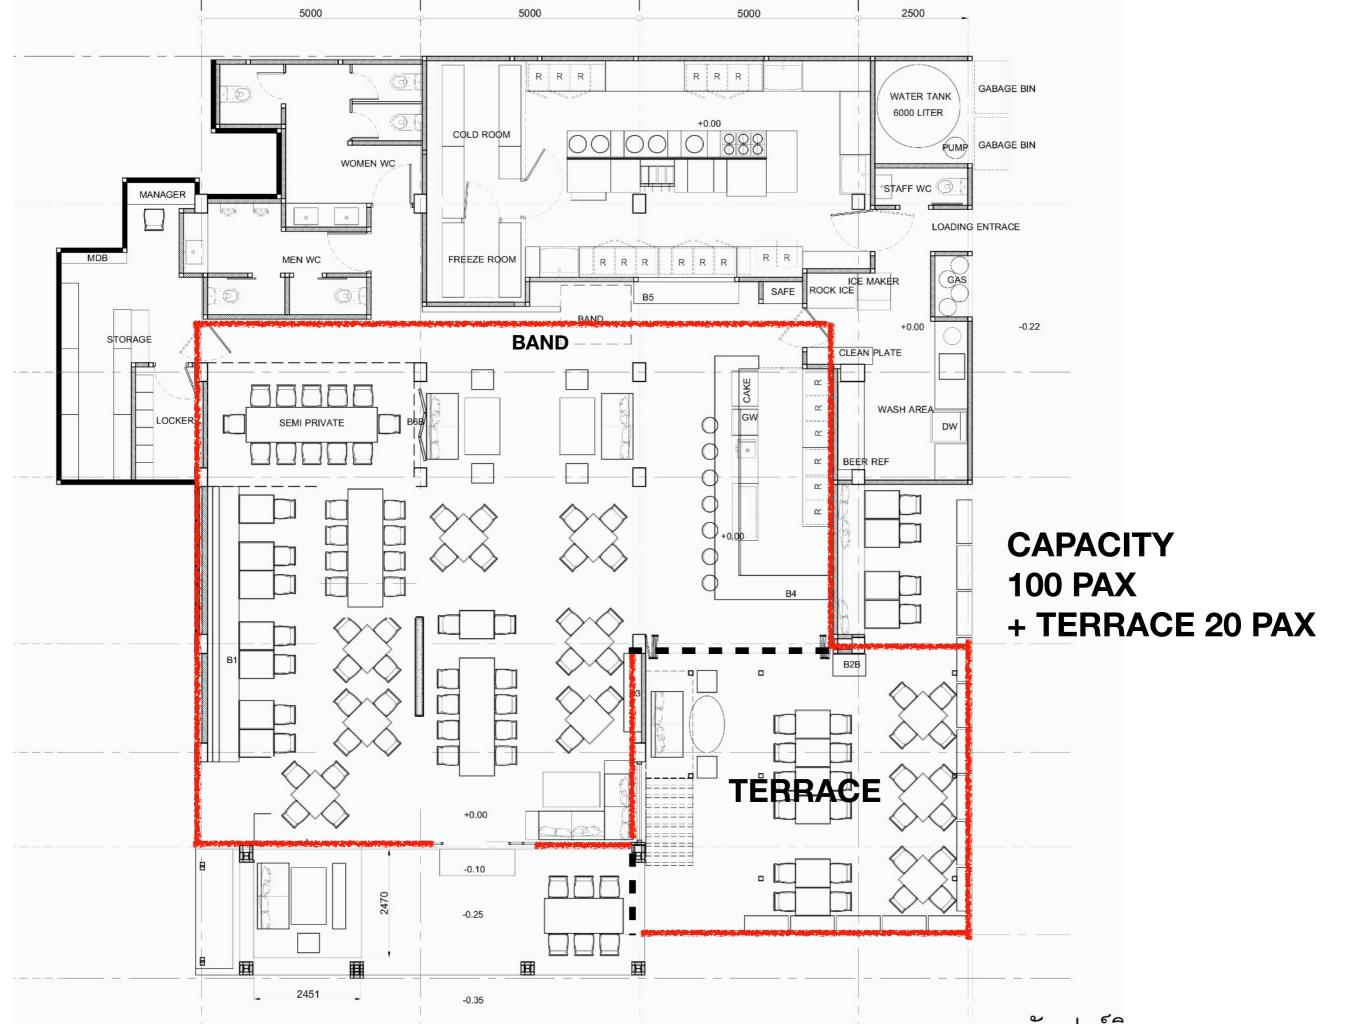

### **WHOLE SPACE**

MINIMUM SPENDING 11AM-3PM EVERYDAY THB60,000++

> 5PM - 10PM SAT - THURS THB 125,000++

CAPACITY
100 PAX FRIDAY
+ TERRACE 20 PAX THB 155,000++