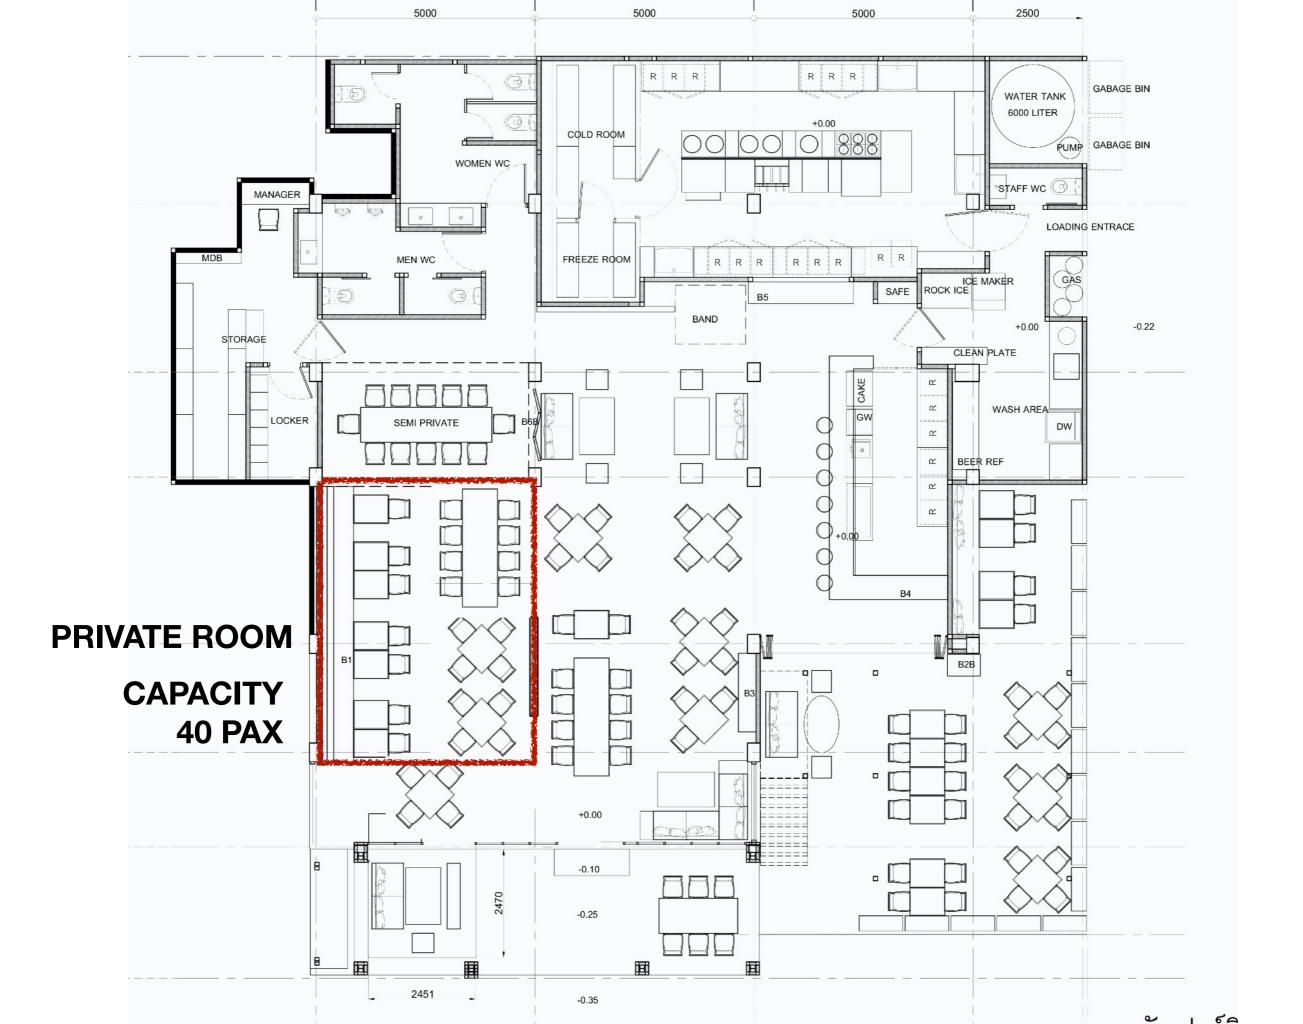

## **PRIVATE ROOM**

MINIMUM SPENDING THB 60,000 + (SUN - WED, 5PM~)

CAPACITY 40 PAX