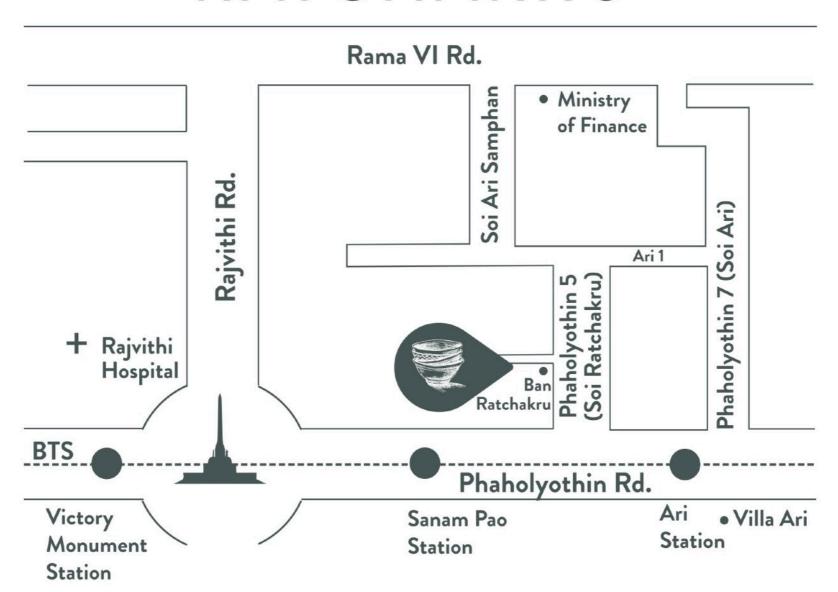

## RATCHAKRU

33 BANN RATCHAKRU (ROOM 104, 1ST FLOOR) SOI PHAHOLYOTHIN 5,
PHAHOLYOTHIN RD., SAMSEN NAI, PHAYA THAI, BANGKOK THAILAND 10400
PHONE NUMBER+6691 759 6946, +662 279 8991-2

E-MAIL: CHARMEATERYRATCHAKRU@GMAIL.COM /FACEBOOK: CHARMEATERYRATCHAKRU