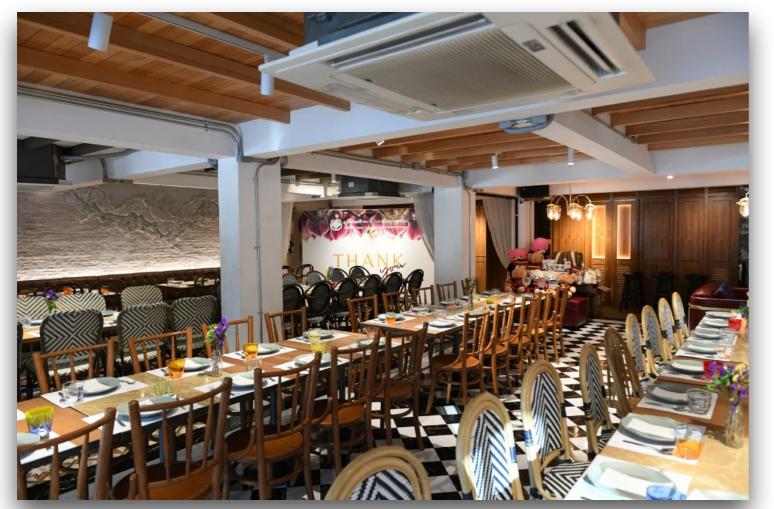

### **WHOLE SPACE**

MINIMUM SPENDING 11AM-3PM EVERYDAY THB60,000++

> 5PM - 10PM SAT - THURS THB 125,000++

CAPACITY
100 PAX FRIDAY
+ TERRACE 20 PAX THB 155,000++

## **PRIVATE ROOM**

MINIMUM SPENDING THB 60,000 + (SUN - WED, 5PM~)

CAPACITY 40 PAX